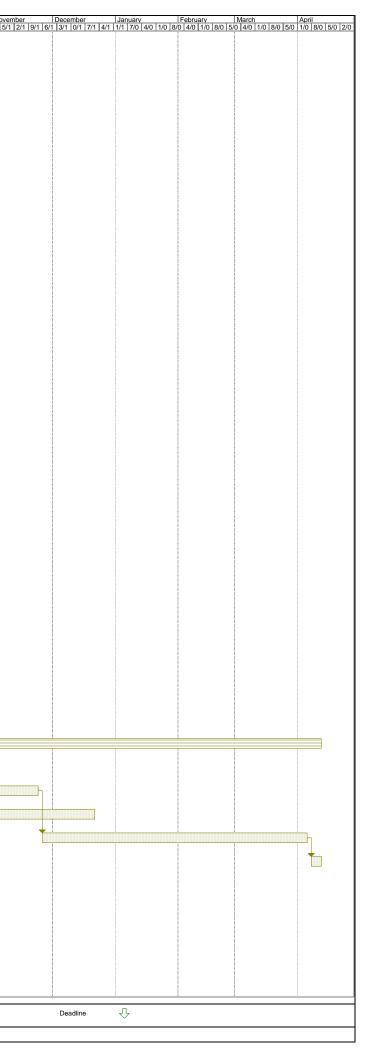

| ID Task Name                                                 | Duration  | Start        | Finish       | November<br>4/1 1/1 7/1 4/1 1/1 | December<br>8/1 5/1 2/1 9/1 6/ | January<br>/1 2/0 9/0 6/0 3/0 | February March   0/0 6/0 3/0 0/0 7/0 5/0 2/0 9/0 6// | April May<br>0 2/0 9/0 6/0 3/0 0/0 7/ | June<br>/0 4/0 1/0 8/0 4/0 1/0 8/0 5 | July<br>/0 2/0 9/0 6/0 3/0 | August      | September<br>0 3/0 0/0 7/0 4/0 | October            | Nover  |
|--------------------------------------------------------------|-----------|--------------|--------------|---------------------------------|--------------------------------|-------------------------------|------------------------------------------------------|---------------------------------------|--------------------------------------|----------------------------|-------------|--------------------------------|--------------------|--------|
| 1                                                            |           |              |              | <u></u>                         |                                |                               |                                                      |                                       |                                      |                            |             |                                |                    | . 10/1 |
| 2 Client Design Approval                                     | 36 days   | Mon 21/11/11 | Mon 09/01/12 |                                 |                                |                               |                                                      |                                       |                                      |                            |             |                                |                    |        |
| 3 Design Team Appointment                                    | 0 days    | Mon 21/11/11 | Mon 21/11/11 | <b>4</b> 21                     | /11                            |                               |                                                      |                                       |                                      |                            |             |                                |                    |        |
| 4 Topographical Survey                                       | 6 days?   | Tue 13/12/11 | Tue 20/12/11 |                                 |                                |                               |                                                      |                                       |                                      |                            |             |                                |                    |        |
| 5 Site Investigation                                         | 36 days   | Mon 09/01/12 | Mon 27/02/12 |                                 |                                |                               |                                                      |                                       |                                      |                            |             |                                |                    |        |
| 6 Client Design Consultation                                 | 29 days   | Wed 30/11/11 | Mon 09/01/12 |                                 |                                |                               |                                                      |                                       |                                      |                            |             |                                |                    |        |
| 7 Client Sign Off                                            | 0 days    | Mon 09/01/12 | Mon 09/01/12 |                                 |                                | • 09/01                       |                                                      |                                       |                                      |                            |             |                                |                    |        |
| 8                                                            |           |              |              |                                 |                                |                               |                                                      |                                       |                                      |                            |             |                                |                    |        |
| 9 Planning Permission                                        | 101 days  | Wed 30/11/11 | Wed 18/04/12 |                                 | <br>                           |                               |                                                      |                                       |                                      |                            |             |                                |                    |        |
| 10 Preperation of Planning Application                       | 43 days   | Wed 30/11/11 | Fri 27/01/12 |                                 |                                |                               |                                                      |                                       |                                      |                            |             |                                |                    |        |
| 11 Planning Application Submission                           | 58 days   | Mon 30/01/12 | Wed 18/04/12 |                                 |                                |                               | · · ·                                                |                                       |                                      |                            |             |                                |                    |        |
| 12 Planning Application Registration                         | 0 days    | Fri 24/02/12 | Fri 24/02/12 |                                 |                                |                               | ◆ 24/02                                              |                                       |                                      |                            |             |                                |                    |        |
| 13 Planning Application Approval                             | 0 days    | Wed 18/04/12 | Wed 18/04/12 |                                 |                                |                               |                                                      | 18/04                                 |                                      |                            |             |                                |                    |        |
| 14                                                           |           |              |              |                                 |                                |                               |                                                      |                                       |                                      |                            |             |                                |                    |        |
| 15 Building Warrant                                          | 95 days   | Mon 30/01/12 | Fri 08/06/12 |                                 |                                |                               |                                                      |                                       |                                      |                            |             |                                |                    |        |
| 16 Preparation of Building Warrant Submission                | 47 days   | Mon 30/01/12 | Tue 03/04/12 |                                 |                                |                               |                                                      |                                       |                                      |                            |             |                                |                    |        |
| 17 Building Warrant Submission                               | 60 days   | Wed 04/04/12 | Tue 26/06/12 |                                 |                                |                               |                                                      |                                       |                                      |                            |             |                                |                    |        |
| 18 Building Warrant Approval                                 | 0 days    |              | Tue 26/06/12 |                                 |                                |                               |                                                      |                                       |                                      | 26/06                      |             |                                |                    |        |
| 19 Roads, SEPA/Scottish Water Submission                     |           |              | Tue 26/06/12 |                                 |                                |                               |                                                      |                                       |                                      | 2000                       |             |                                |                    |        |
| 20 Roads, SEPA/Scottish Water Approval                       |           |              | Tue 26/06/12 |                                 |                                |                               |                                                      |                                       |                                      |                            |             |                                |                    |        |
|                                                              | 0 days    | Tue 26/06/12 | Tue 26/06/12 |                                 |                                |                               |                                                      |                                       | •                                    | 26/06                      |             |                                |                    |        |
| 21                                                           |           |              |              |                                 |                                |                               |                                                      |                                       |                                      |                            |             |                                |                    |        |
| 22 Tender                                                    |           | Wed 27/06/12 |              |                                 |                                |                               |                                                      |                                       |                                      |                            |             |                                |                    |        |
| 23 Issue tender based on BW drawings and outline spec.       | 25 days   | Wed 27/06/12 | Tue 31/07/12 |                                 |                                |                               |                                                      |                                       |                                      |                            |             |                                |                    |        |
| 24 Tender Evaluation                                         | 10 days   | Wed 01/08/12 | Tue 14/08/12 |                                 |                                |                               |                                                      |                                       |                                      |                            |             |                                |                    |        |
| 25 Contract Award Recommendations Report                     | 0 days    | Tue 14/08/12 | Tue 14/08/12 |                                 |                                |                               |                                                      |                                       |                                      |                            | 14/08       |                                |                    |        |
| 26 Intention to Award and commencement of standstill period  | 0 days    | Tue 14/08/12 | Tue 14/08/12 |                                 |                                |                               |                                                      |                                       |                                      |                            | 14/08       |                                |                    |        |
| 27 Standstill Period                                         | 8 days    | Wed 15/08/12 | Fri 24/08/12 |                                 |                                |                               |                                                      |                                       |                                      |                            | l 📩         |                                |                    |        |
| 28 Contract Award                                            | 0 days    | Fri 24/08/12 | Fri 24/08/12 |                                 |                                |                               |                                                      |                                       |                                      |                            | , <b>t</b>  | 24/08                          |                    |        |
| 29 Start up meeting                                          | 0 days    | Fri 24/08/12 | Fri 24/08/12 |                                 |                                |                               |                                                      |                                       |                                      |                            |             | 24/08                          |                    |        |
| 30                                                           |           |              |              |                                 |                                |                               |                                                      |                                       |                                      |                            |             |                                |                    |        |
| 31 Construction                                              | 165 days? | Mon 27/08/12 | Fri 12/04/13 |                                 |                                |                               |                                                      |                                       |                                      |                            | E           |                                |                    | _      |
| 32 Mobilisation                                              | 15 days   | Mon 27/08/12 | Fri 14/09/12 |                                 |                                |                               |                                                      |                                       |                                      |                            |             | . <u> </u>                     |                    |        |
| 33 Foundations and Structure                                 | 50 days   | Mon 17/09/12 | Fri 23/11/12 |                                 |                                |                               |                                                      |                                       |                                      |                            |             | -                              |                    |        |
| 34 Civil Works (incl.new entrance, roads layout and parking) | 80 days   | Mon 03/09/12 | Fri 21/12/12 |                                 |                                |                               |                                                      |                                       |                                      |                            |             |                                |                    |        |
| 35 Superstructure                                            | 95 days   | Mon 26/11/12 | Fri 05/04/13 |                                 |                                |                               |                                                      |                                       |                                      |                            |             |                                |                    |        |
| 36 Commissioning                                             | 5 days    | Mon 08/04/13 | Fri 12/04/13 |                                 |                                |                               |                                                      |                                       |                                      |                            |             |                                |                    |        |
| 37                                                           |           |              |              |                                 |                                |                               |                                                      |                                       |                                      |                            |             |                                |                    |        |
| 38                                                           |           |              |              |                                 |                                |                               |                                                      |                                       |                                      |                            |             |                                |                    |        |
| 39 Governance                                                | 33 days   | Tue 06/03/12 | Thu 19/04/12 |                                 |                                |                               |                                                      |                                       |                                      |                            |             |                                |                    |        |
|                                                              |           |              |              |                                 |                                |                               | ▲                                                    |                                       |                                      |                            |             |                                |                    |        |
| 40 FBC Approval by Asset Management Board                    | 0 days    |              | Tue 06/03/12 |                                 |                                |                               | • 06/03                                              | ▲ .                                   |                                      |                            |             |                                |                    |        |
| 41 FBC Approval by Executive                                 | 0 days    | Thu 19/04/12 | Thu 19/04/12 |                                 |                                |                               |                                                      | 19/04                                 |                                      |                            |             |                                |                    |        |
| Blackhill Depot Development - Rev C Task                     |           | Split        |              | Progress                        |                                | Milestone                     | Summar                                               | y <b>V</b>                            | Project Summary                      | Ext                        | ernal Tasks |                                | External Milestone | •      |
|                                                              |           |              |              |                                 |                                |                               |                                                      | Page 1                                |                                      |                            |             |                                |                    |        |
|                                                              |           |              |              |                                 |                                |                               |                                                      |                                       |                                      |                            |             |                                |                    |        |